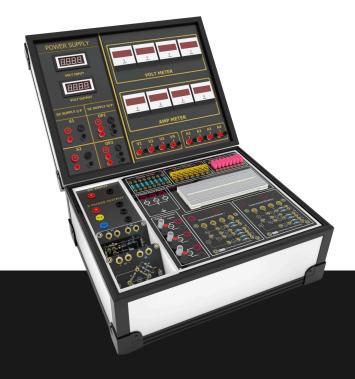

## **EXPERIMENTAL BOX of AC ELECTRICAL CIRCUIT**

## **Product Features**

- Portable AC Circuits Experimental Box
- Interoperability Between The Mainboard and Experimental Modules
- Built-In Three-Phase AC Source
- Built-In Measuring Panel Meters
- Terminal Jack 2mm and 4 mm were Supported By The Experiment Box

## **Experiment Topics**

- · Sinusoids and Phasors
- Impedance in AC Circuits
- RLC Circuit Analysis (Series, Parallel and Combinations)
- Series and Parallel Resonance
- AC Power Analysis
- Power Factor Correction
- Three-Phase Circuits
- Wye-Delta Connection in Three-Phase System
- Three-Phase Power Analysis
- Balanced and Unbalanced Three-Phase Systems